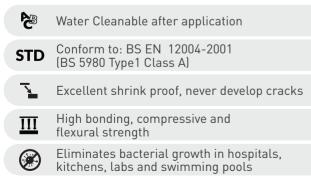

### Polymer modified cementitious

Standard setting tile adhesive for fixing internal wall and floor tiles.

FIXICATE

F18

Latex modified Cementitious joint grout

Various Custom Colors

Easy to use
Conform to: BS EN 12808, EN:2805-5
Eliminates crack in the joint
Eliminates fungal growth
Excellent UV resistant of & Shrink proof