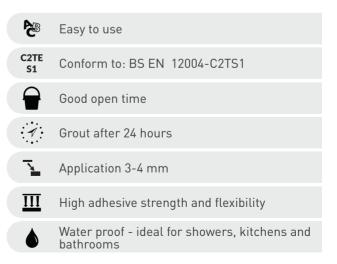

## Polymer modified medium duty cementitious

Standard setting tile adhesive for fixing internal wall and floor tiles.

FIXICATE

| 5 | ĸg |  |
|---|----|--|
|   |    |  |

| <b>A</b>   | Easy to use                                             |
|------------|---------------------------------------------------------|
| C1TE<br>S1 | Conform to: BS EN 12004-C1TS1                           |
|            | Good open time                                          |
| 7          | Grout after 24 hours                                    |
|            | Application 3-4 mm                                      |
| <u>Π</u>   | Good adhesive strength and flexibility                  |
| ۵          | Water proof - ideal for showers, kitchens and bathrooms |