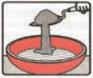

After mixing allow the paste to stand for 2 minutes for it to mature

Do not attempt to extend the pot life by adding the more water to the mix

Apply adhesive over the surface using the straight edge of the notched towel. If the adhesive is bottered to the tile, then ensure proper coverage of tile surface to avoid veids.

Firmly press the tile into After be d accel initial bonding.

After 24 hours grouting can be done on tiles and slones,

A subsidiary brand of