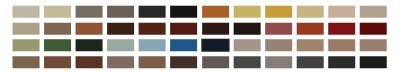

### Polymer modified cementitious

Standard setting tile adhesive for fixing internal wall and floor tiles.

FIXICATE

F18

Latex modified Cementitious joint grout

Various Custom Colors

Easy to use
Conform to: BS EN 12808, EN:2805-5
Eliminates crack in the joint
Eliminates fungal growth
Excellent UV resistant of & Shrink proof

#### Various Custom Colors

| 3 | Kg |
|---|----|
|   | 3  |