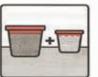

Ensure that the surface is well saturated before application in the case of comentatious substrates.

Gradually add powder to water in (specified mixing ratio) and mix it to a smooth workable paste

Always add powder to water

After mixing allow the paste to stand for 2 minutes for it to mature

Do not attempt to extend the pot life by adding the more water to the mix

Apply adhesive over the surface using the straight edge of the notched towel. If the adhesive is bottered to the tile, then ensure proper coverage of tile surface to avoid veids.