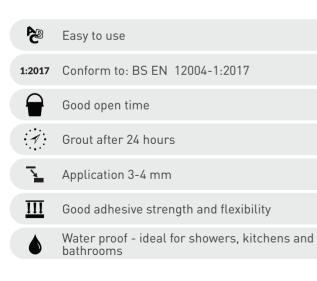

## Polymer modified medium duty cementitious

Standard setting tile adhesive for fixing internal wall and floor tiles.

FIXICATE

| 5 | ĸg |  |
|---|----|--|
|   |    |  |

| <b>A</b>   | Easy to use                                             |
|------------|---------------------------------------------------------|
| C1TE<br>S1 | Conform to: BS EN 12004-C1TS1                           |
|            | Good open time                                          |
| 7          | Grout after 24 hours                                    |
|            | Application 3-4 mm                                      |
| <u>Π</u>   | Good adhesive strength and flexibility                  |
| ۵          | Water proof - ideal for showers, kitchens and bathrooms |